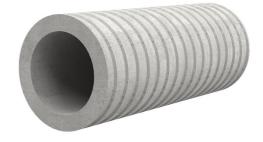

## Fibre cement wall sleeve

## FZR800/365

Article no.: 1800800365

For setting in concrete or mortar. Grooves all the way around the outside ensure a tight and force-fit bond with the wall.

Picture may differ from selected product

### **FEATURES**

Wall sleeve ID (mm): 800
Wall sleeve OD  $\leq$ (mm): 910
wall thickness (mm): 365