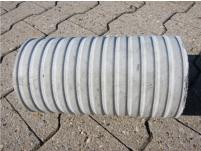

## FZR800/365

Article no.: 1800800365

For setting in concrete or mortar. Grooves all the way around the outside ensure a tight and force-fit bond with the wall.

Picture may differ from selected product