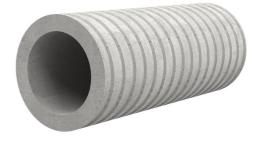

## Fibre cement wall sleeve

## FZR800/400

Article no.: 1800800400

For setting in concrete or mortar. Grooves all the way around the outside ensure a tight and force-fit bond with the wall.

Picture may differ from selected product