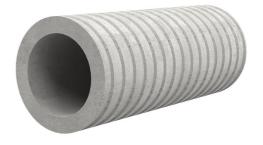

# Fibre cement wall sleeve

## FZR800/500

Article no.: 1800800500

For setting in concrete or mortar. Grooves all the way around the outside ensure a tight and force-fit bond with the wall.

Picture may differ from selected product

## **FEATURES**

Wall sleeve ID (mm): 800
Wall sleeve OD  $\leq$ (mm): 910
wall thickness (mm): 500