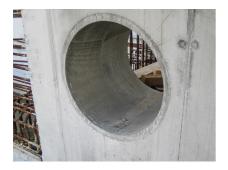

## FZR800/500

Article no.: 1800800500

For setting in concrete or mortar. Grooves all the way around the outside ensure a tight and force-fit bond with the wall.

Picture may differ from selected product

## **Application range:**

• Waterproof concrete stress class 1, waterproof concrete stress class 2