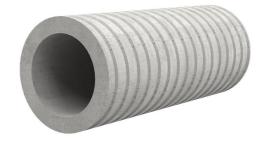

# Fibre cement wall sleeve

## FZR800/600

Article no.: 1800800600

For setting in concrete or mortar. Grooves all the way around the outside ensure a tight and force-fit bond with the wall.

Picture may differ from selected product

## **FEATURES**

Wall sleeve ID (mm): 800
Wall sleeve OD  $\leq$ (mm): 910
wall thickness (mm): 600