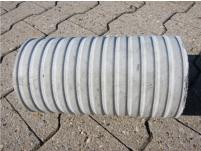

## FZR800/600

Article no.: 1800800600

For setting in concrete or mortar. Grooves all the way around the outside ensure a tight and force-fit bond with the wall.

Picture may differ from selected product

#### **Advantages:**

- Suitable for all types of wall
- Optimum connection with the concrete
- Also available in large nominal widths
- Asbestos-free