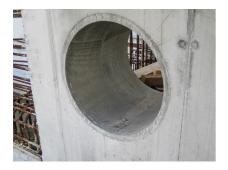

# Fibre cement wall sleeve

## FZR800/700

Article no.: 1800800700

For setting in concrete or mortar. Grooves all the way around the outside ensure a tight and force-fit bond with the wall.



Picture may differ from selected product

### **FACTS**

#### **Advantages:**

- Suitable for all types of wall
- Optimum connection with the concrete
- Also available in large nominal widths
- Asbestos-free

### **Application range:**

• Waterproof concrete stress class 1, waterproof concrete stress class 2

### **FEATURES**

Wall sleeve ID (mm): 800 Wall sleeve OD  $\leq$  (mm): 910 wall thickness (mm): 700

# **PICTURES**







Tel.: +41 62 206 00-70

Fax: +41 62 206 00-79