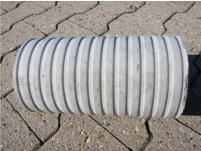

# Fibre cement wall sleeve

## FZR800/700

Article no.: 1800800700

For setting in concrete or mortar. Grooves all the way around the outside ensure a tight and force-fit bond with the wall.



Picture may differ from selected product

### **FACTS**

#### **Advantages:**

- Suitable for all types of wall
- Optimum connection with the concrete
- Also available in large nominal widths
- Asbestos-free

### **Application range:**

• Waterproof concrete stress class 1, waterproof concrete stress class 2

### **FEATURES**

Wall sleeve ID (mm): 800 Wall sleeve OD  $\leq$  (mm): 910 wall thickness (mm): 700

# **PICTURES**







Tel.: +41 62 206 00-70

Fax: +41 62 206 00-79