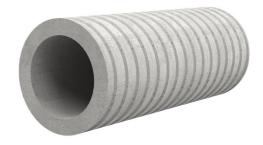

# Fibre cement wall sleeve

## FZR800/700

Article no.: 1800800700

For setting in concrete or mortar. Grooves all the way around the outside ensure a tight and force-fit bond with the wall.

Picture may differ from selected product