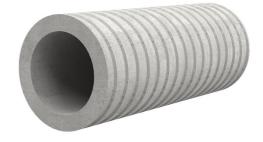

# Fibre cement wall sleeve

## FZR800/800

Article no.: 1800800800

For setting in concrete or mortar. Grooves all the way around the outside ensure a tight and force-fit bond with the wall.

Picture may differ from selected product

### **FEATURES**

Wall sleeve ID (mm): 800
Wall sleeve OD  $\leq$ (mm): 910
wall thickness (mm): 800