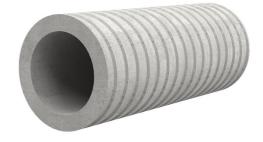

# Fibre cement wall sleeve

## FZR800/1000

Article no.: 1800801000

For setting in concrete or mortar. Grooves all the way around the outside ensure a tight and force-fit bond with the wall.

Picture may differ from selected product

## **FEATURES**

Wall sleeve ID (mm): 800
Wall sleeve OD  $\leq$  (mm): 910
wall thickness (mm): 1000