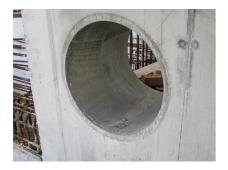

## FZR800/1000

Article no.: 1800801000

For setting in concrete or mortar. Grooves all the way around the outside ensure a tight and force-fit bond with the wall.

Picture may differ from selected product

## **Application range:**

• Waterproof concrete stress class 1, waterproof concrete stress class 2