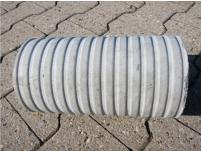

## FZR800/1000

Article no.: 1800801000

For setting in concrete or mortar. Grooves all the way around the outside ensure a tight and force-fit bond with the wall.

Picture may differ from selected product

## **FEATURES**

Wall sleeve ID (mm): 800
Wall sleeve OD  $\leq$  (mm): 910
wall thickness (mm): 1000