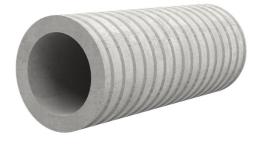

# Fibre cement wall sleeve

FZR800/1200

Article no.: 1800801200

For setting in concrete or mortar. Grooves all the way around the outside ensure a tight and force-fit bond with the wall.

Picture may differ from selected product

#### **Advantages:**

- Suitable for all types of wall
- Optimum connection with the concrete
- Also available in large nominal widths
- Asbestos-free

#### **Application range:**

• Waterproof concrete stress class 1, waterproof concrete stress class 2