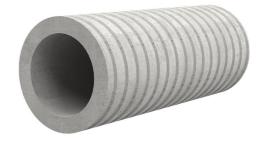

## FZR900/200

Article no.: 1800900200

For setting in concrete or mortar. Grooves all the way around the outside ensure a tight and force-fit bond with the wall.

Picture may differ from selected product

#### **Advantages:**

- Suitable for all types of wall
- Optimum connection with the concrete
- Also available in large nominal widths
- Asbestos-free