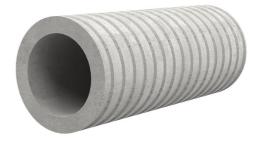

## FZR900/240

Article no.: 1800900240

For setting in concrete or mortar. Grooves all the way around the outside ensure a tight and force-fit bond with the wall.

Picture may differ from selected product