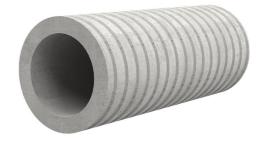

# Fibre cement wall sleeve

## FZR900/250

Article no.: 1800900250

For setting in concrete or mortar. Grooves all the way around the outside ensure a tight and force-fit bond with the wall.

Picture may differ from selected product