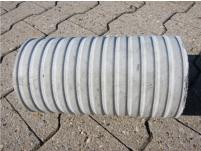

## Fibre cement wall sleeve

## FZR900/300

Article no.: 1800900300

For setting in concrete or mortar. Grooves all the way around the outside ensure a tight and force-fit bond with the wall.



Picture may differ from selected product

### **FACTS**

#### **Advantages:**

- Suitable for all types of wall
- Optimum connection with the concrete
- Also available in large nominal widths
- Asbestos-free

### **Application range:**

• Waterproof concrete stress class 1, waterproof concrete stress class 2

### **FEATURES**

Wall sleeve ID (mm): 900

Wall sleeve OD (mm):

≤ 1.020

wall thickness (mm): 300

# **PICTURES**







Tel.: +41 62 206 00-70

Fax: +41 62 206 00-79