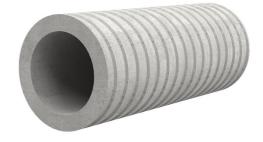

## Fibre cement wall sleeve

## FZR900/300

Article no.: 1800900300

For setting in concrete or mortar. Grooves all the way around the outside ensure a tight and force-fit bond with the wall.

Picture may differ from selected product