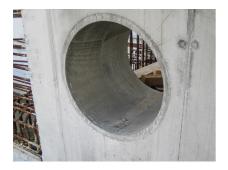

## Fibre cement wall sleeve

## FZR900/300

Article no.: 1800900300

For setting in concrete or mortar. Grooves all the way around the outside ensure a tight and force-fit bond with the wall.



Picture may differ from selected product

### **FACTS**

#### **Advantages:**

- Suitable for all types of wall
- Optimum connection with the concrete
- Also available in large nominal widths
- Asbestos-free

### **Application range:**

• Waterproof concrete stress class 1, waterproof concrete stress class 2

### **FEATURES**

Wall sleeve ID (mm): 900

Wall sleeve OD (mm):

≤ 1.020

wall thickness (mm): 300

# **PICTURES**







Tel.: +41 62 206 00-70

Fax: +41 62 206 00-79