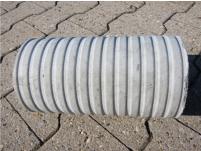

## FZR900/365

Article no.: 1800900365

For setting in concrete or mortar. Grooves all the way around the outside ensure a tight and force-fit bond with the wall.

Picture may differ from selected product