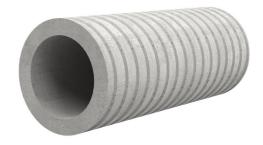

## Fibre cement wall sleeve

## FZR900/365

Article no.: 1800900365

For setting in concrete or mortar. Grooves all the way around the outside ensure a tight and force-fit bond with the wall.

Picture may differ from selected product