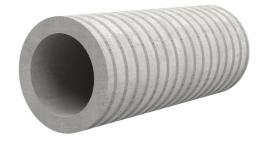

# Fibre cement wall sleeve

## FZR900/900

Article no.: 1800900900

For setting in concrete or mortar. Grooves all the way around the outside ensure a tight and force-fit bond with the wall.

Picture may differ from selected product