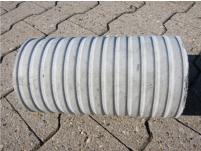

# Fibre cement wall sleeve

## FZR900/900

Article no.: 1800900900

For setting in concrete or mortar. Grooves all the way around the outside ensure a tight and force-fit bond with the wall.



Picture may differ from selected product

### **FACTS**

#### **Advantages:**

- Suitable for all types of wall
- Optimum connection with the concrete
- Also available in large nominal widths
- Asbestos-free

## **Application range:**

• Waterproof concrete stress class 1, waterproof concrete stress class 2

### **FEATURES**

Wall sleeve ID (mm): 900

Wall sleeve OD

(mm):

≤ 1.020

wall thickness (mm): 900

500

# **PICTURES**







Tel.: +41 62 206 00-70

Fax: +41 62 206 00-79