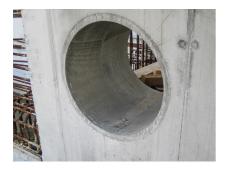

# Fibre cement wall sleeve

## FZR900/900

Article no.: 1800900900

For setting in concrete or mortar. Grooves all the way around the outside ensure a tight and force-fit bond with the wall.



Picture may differ from selected product

### **FACTS**

#### **Advantages:**

- Suitable for all types of wall
- Optimum connection with the concrete
- Also available in large nominal widths
- Asbestos-free

## **Application range:**

• Waterproof concrete stress class 1, waterproof concrete stress class 2

### **FEATURES**

Wall sleeve ID (mm): 900

Wall sleeve OD

(mm):

≤ 1.020

wall thickness (mm): 900

500

# **PICTURES**







Tel.: +41 62 206 00-70

Fax: +41 62 206 00-79