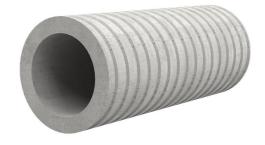

# Fibre cement wall sleeve

## FZR900/1000

Article no.: 1800901000

For setting in concrete or mortar. Grooves all the way around the outside ensure a tight and force-fit bond with the wall.

Picture may differ from selected product