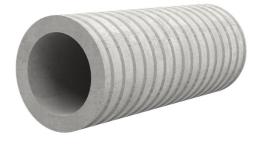

# Fibre cement wall sleeve

FZR1000/250

Article no.: 1801000250

For setting in concrete or mortar. Grooves all the way around the outside ensure a tight and force-fit bond with the wall.

Picture may differ from selected product

#### **Advantages:**

- Suitable for all types of wall
- Optimum connection with the concrete
- Also available in large nominal widths
- Asbestos-free

### **Application range:**

• Waterproof concrete stress class 1, waterproof concrete stress class 2

### FEATURES

Wall sleeve ID (mm): 1000 Wall sleeve OD (mm):  $\leq$  1.130 wall thickness (mm): 250

www.hauff-technik.ch