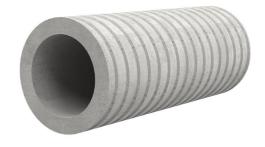

# Fibre cement wall sleeve

## FZR1000/400

Article no.: 1801000400

For setting in concrete or mortar. Grooves all the way around the outside ensure a tight and force-fit bond with the wall.

Picture may differ from selected product

### **FEATURES**

Wall sleeve ID (mm): 1000 Wall sleeve OD

(mm): 400 wall thickness (mm):

≤ 1.130