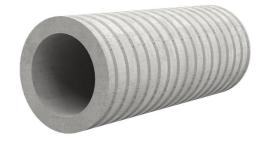

# Fibre cement wall sleeve

## FZR1000/600

Article no.: 1801000600

For setting in concrete or mortar. Grooves all the way around the outside ensure a tight and force-fit bond with the wall.

Picture may differ from selected product

### **FEATURES**

Wall sleeve ID (mm): 1000 Wall sleeve OD ≤ 1.130

(mm): Since the second of the