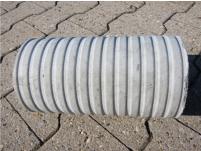

# Fibre cement wall sleeve

## FZR1000/600

Article no.: 1801000600

For setting in concrete or mortar. Grooves all the way around the outside ensure a tight and force-fit bond with the wall.



Picture may differ from selected product

### **FACTS**

#### **Advantages:**

- Suitable for all types of wall
- Optimum connection with the concrete
- Also available in large nominal widths
- Asbestos-free

## **Application range:**

• Waterproof concrete stress class 1, waterproof concrete stress class 2

### **FEATURES**

Wall sleeve ID (mm): 1000 Wall sleeve OD ≤ 1.130

(mm): Since the second of the

# **PICTURES**







Tel.: +41 62 206 00-70

Fax: +41 62 206 00-79