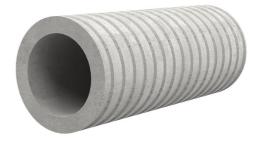

# Fibre cement wall sleeve

## FZR1000/1000

Article no.: 1801001000

For setting in concrete or mortar. Grooves all the way around the outside ensure a tight and force-fit bond with the wall.

Picture may differ from selected product