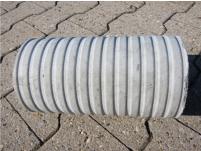

# Fibre cement wall sleeve

## FZR1000/1000

Article no.: 1801001000

For setting in concrete or mortar. Grooves all the way around the outside ensure a tight and force-fit bond with the wall.



Picture may differ from selected product

### **FACTS**

#### **Advantages:**

- Suitable for all types of wall
- Optimum connection with the concrete
- Also available in large nominal widths
- Asbestos-free

## **Application range:**

• Waterproof concrete stress class 1, waterproof concrete stress class 2

### **FEATURES**

Wall sleeve ID (mm): 1000 Wall sleeve OD

(mm): ≤ 1.130

wall thickness (mm): 1000

# **PICTURES**







Tel.: +41 62 206 00-70

Fax: +41 62 206 00-79