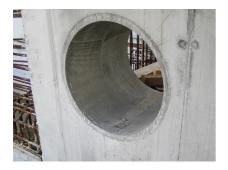

# Fibre cement wall sleeve

## FZR1000/1000

Article no.: 1801001000

For setting in concrete or mortar. Grooves all the way around the outside ensure a tight and force-fit bond with the wall.



Picture may differ from selected product

### **FACTS**

#### **Advantages:**

- Suitable for all types of wall
- Optimum connection with the concrete
- Also available in large nominal widths
- Asbestos-free

## **Application range:**

• Waterproof concrete stress class 1, waterproof concrete stress class 2

### **FEATURES**

Wall sleeve ID (mm): 1000 Wall sleeve OD

(mm): ≤ 1.130

wall thickness (mm): 1000

# **PICTURES**







Tel.: +41 62 206 00-70

Fax: +41 62 206 00-79