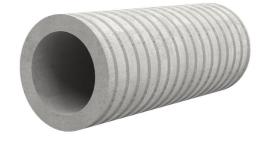

# Fibre cement wall sleeve

## FZR200/550

Article no.: 3030304970

For setting in concrete or mortar. Grooves all the way around the outside ensure a tight and force-fit bond with the wall.

Picture may differ from selected product

### **FEATURES**

Wall sleeve ID (mm): 200
Wall sleeve OD  $\leq$ (mm): 255
wall thickness (mm): 550