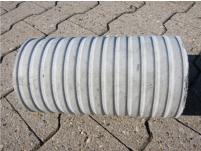

# Fibre cement wall sleeve

## FZR200/550

Article no.: 3030304970

For setting in concrete or mortar. Grooves all the way around the outside ensure a tight and force-fit bond with the wall.

Picture may differ from selected product