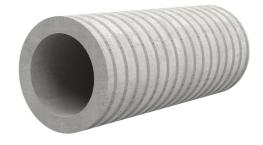

# Fibre cement wall sleeve

## FZR350/120

Article no.: 3030305931

For setting in concrete or mortar. Grooves all the way around the outside ensure a tight and force-fit bond with the wall.

Picture may differ from selected product

### **FEATURES**

Wall sleeve ID (mm): 350Wall sleeve OD  $\leq$ (mm): 405wall thickness (mm): 120