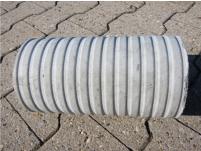

## FZR350/120

Article no.: 3030305931

For setting in concrete or mortar. Grooves all the way around the outside ensure a tight and force-fit bond with the wall.

Picture may differ from selected product