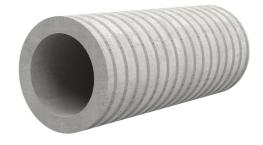

## Fibre cement wall sleeve

## FZR200/380

Article no.: 3030306286

For setting in concrete or mortar. Grooves all the way around the outside ensure a tight and force-fit bond with the wall.

Picture may differ from selected product