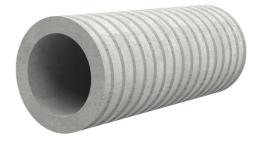

# Fibre cement wall sleeve

## FZR80/180

Article no.: 3030308617

For setting in concrete or mortar. Grooves all the way around the outside ensure a tight and force-fit bond with the wall.

Picture may differ from selected product

### **FEATURES**

Wall sleeve ID (mm): 80
Wall sleeve OD  $\leq$  (mm): 140
wall thickness (mm): 180