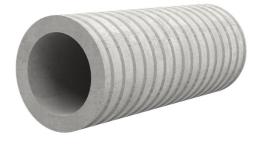

# Fibre cement wall sleeve

FZR200/410

Article no.: 3030314413

For setting in concrete or mortar. Grooves all the way around the outside ensure a tight and force-fit bond with the wall.

Picture may differ from selected product