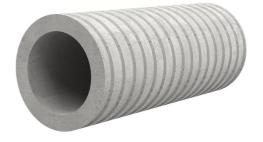

# Fibre cement wall sleeve

## FZR100/410

Article no.: 3030314414

For setting in concrete or mortar. Grooves all the way around the outside ensure a tight and force-fit bond with the wall.

Picture may differ from selected product

## **FEATURES**

Wall sleeve ID (mm): 100
Wall sleeve OD  $\leq$ (mm): 160
wall thickness (mm): 410