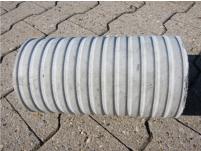

# Fibre cement wall sleeve

## FZR100/410

Article no.: 3030314414

For setting in concrete or mortar. Grooves all the way around the outside ensure a tight and force-fit bond with the wall.



Picture may differ from selected product

### **FACTS**

#### **Advantages:**

- Suitable for all types of wall
- Optimum connection with the concrete
- Also available in large nominal widths
- Asbestos-free

## **Application range:**

• Waterproof concrete stress class 1, waterproof concrete stress class 2

## **FEATURES**

Wall sleeve ID (mm): 100
Wall sleeve OD  $\leq$ (mm): 160
wall thickness (mm): 410

# **PICTURES**







Tel.: +41 62 206 00-70

Fax: +41 62 206 00-79