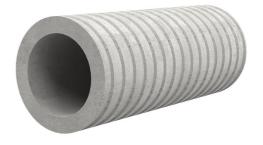

# Fibre cement wall sleeve

## FZR150/130

Article no.: 3030319803

For setting in concrete or mortar. Grooves all the way around the outside ensure a tight and force-fit bond with the wall.

Picture may differ from selected product

### **FEATURES**

Wall sleeve ID (mm): 150 Wall sleeve OD  $\leq$  (mm): 195 wall thickness (mm): 130