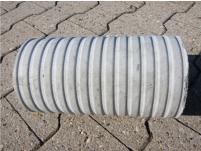

## Fibre cement wall sleeve

# FZR150/230

Article no.: 3030321617

For setting in concrete or mortar. Grooves all the way around the outside ensure a tight and force-fit bond with the wall.



Picture may differ from selected product

### **FACTS**

#### **Advantages:**

- Suitable for all types of wall
- Optimum connection with the concrete
- Also available in large nominal widths
- Asbestos-free

## **Application range:**

• Waterproof concrete stress class 1, waterproof concrete stress class 2

## **FEATURES**

Wall sleeve ID (mm): 150
Wall sleeve OD ≤
(mm): 195
wall thickness (mm): 230

# **PICTURES**







Tel.: +41 62 206 00-70

Fax: +41 62 206 00-79