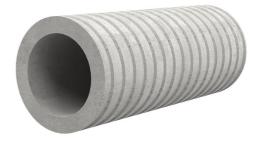

## Fibre cement wall sleeve

# FZR150/230

Article no.: 3030321617

For setting in concrete or mortar. Grooves all the way around the outside ensure a tight and force-fit bond with the wall.

Picture may differ from selected product

## **FEATURES**

Wall sleeve ID (mm): 150
Wall sleeve OD ≤
(mm): 195
wall thickness (mm): 230