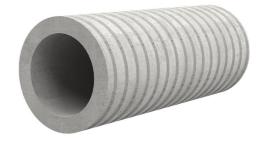

# Fibre cement wall sleeve

## FZR600/150

Article no.: 3030321622

For setting in concrete or mortar. Grooves all the way around the outside ensure a tight and force-fit bond with the wall.

Picture may differ from selected product

## **FEATURES**

Wall sleeve ID (mm): 600Wall sleeve OD  $\leq$ (mm): 680wall thickness (mm): 150