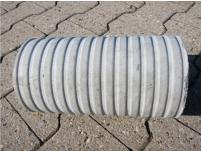

## FZR700/150

Article no.: 3030321623

For setting in concrete or mortar. Grooves all the way around the outside ensure a tight and force-fit bond with the wall.

Picture may differ from selected product