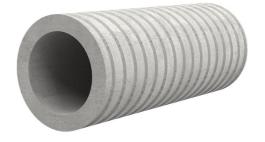

# Fibre cement wall sleeve

## FZR700/150

Article no.: 3030321623

For setting in concrete or mortar. Grooves all the way around the outside ensure a tight and force-fit bond with the wall.

Picture may differ from selected product