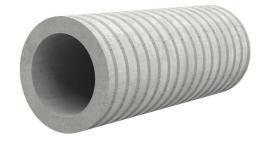

# Fibre cement wall sleeve

## FZR1000/150

Article no.: 3030321624

For setting in concrete or mortar. Grooves all the way around the outside ensure a tight and force-fit bond with the wall.

Picture may differ from selected product