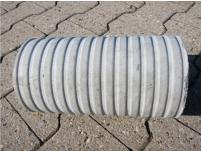

## FZR1000/150

Article no.: 3030321624

For setting in concrete or mortar. Grooves all the way around the outside ensure a tight and force-fit bond with the wall.

Picture may differ from selected product

#### **Advantages:**

- Suitable for all types of wall
- Optimum connection with the concrete
- Also available in large nominal widths
- Asbestos-free