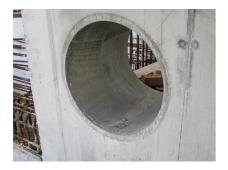

## **Application range:**

• Waterproof concrete stress class 1, waterproof concrete stress class 2

## **FEATURES**

Wall sleeve ID (mm): 1000 Wall sleeve OD ≤ 1.130

(mm):

wall thickness (mm): 150