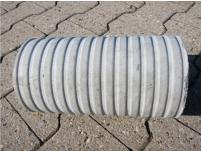

### **FEATURES**

Wall sleeve ID (mm): 80
Wall sleeve OD  $\leq$ (mm): 140
wall thickness (mm): 850