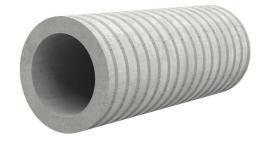

# Fibre cement wall sleeve

## FZR80/850

Article no.: 3030328135

For setting in concrete or mortar. Grooves all the way around the outside ensure a tight and force-fit bond with the wall.

Picture may differ from selected product