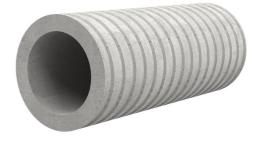

# Fibre cement wall sleeve

## FZR100/850

Article no.: 3030328138

For setting in concrete or mortar. Grooves all the way around the outside ensure a tight and force-fit bond with the wall.

Picture may differ from selected product