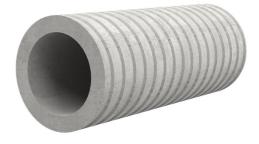

# Fibre cement wall sleeve

FZR300/850

Article no.: 3030328141

For setting in concrete or mortar. Grooves all the way around the outside ensure a tight and force-fit bond with the wall.

Picture may differ from selected product