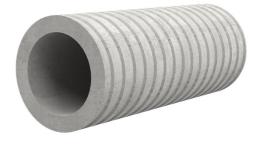

# Fibre cement wall sleeve

FZR800/850

Article no.: 3030328142

For setting in concrete or mortar. Grooves all the way around the outside ensure a tight and force-fit bond with the wall.

Picture may differ from selected product

#### **Advantages:**

- Suitable for all types of wall
- Optimum connection with the concrete
- Also available in large nominal widths
- Asbestos-free

#### **Application range:**

• Waterproof concrete stress class 1, waterproof concrete stress class 2