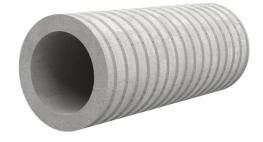

# Fibre cement wall sleeve

## FZR150/900

Article no.: 3030333184

For setting in concrete or mortar. Grooves all the way around the outside ensure a tight and force-fit bond with the wall.

Picture may differ from selected product