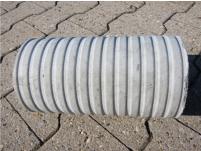

## FZR150/900

Article no.: 3030333184

For setting in concrete or mortar. Grooves all the way around the outside ensure a tight and force-fit bond with the wall.

Picture may differ from selected product