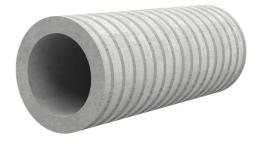

## Fibre cement wall sleeve

# FZR300/750

Article no.: 3030339507

For setting in concrete or mortar. Grooves all the way around the outside ensure a tight and force-fit bond with the wall.

Picture may differ from selected product

## **FEATURES**

Wall sleeve ID (mm): 300 Wall sleeve OD  $\leq$  (mm): 355 wall thickness (mm): 750