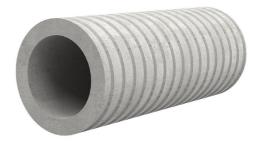

# Fibre cement wall sleeve

# FZR400/305

Article no.: 3030342802

For setting in concrete or mortar. Grooves all the way around the outside ensure a tight and force-fit bond with the wall.

Picture may differ from selected product