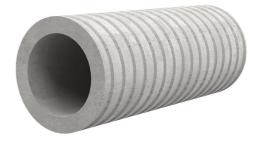

# Fibre cement wall sleeve

## FZR500/950

Article no.: 3030342997

For setting in concrete or mortar. Grooves all the way around the outside ensure a tight and force-fit bond with the wall.

Picture may differ from selected product

## **FEATURES**

Wall sleeve ID (mm): 500
Wall sleeve OD  $\leq$ (mm): 575
wall thickness (mm): 950