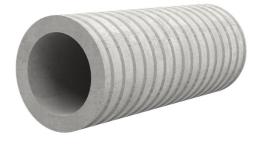

# Fibre cement wall sleeve

FZR200/260

Article no.: 3030345859

For setting in concrete or mortar. Grooves all the way around the outside ensure a tight and force-fit bond with the wall.

Picture may differ from selected product