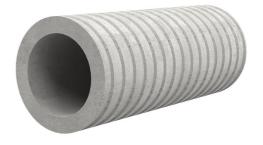

## FZR300/260

Article no.: 3030345881

For setting in concrete or mortar. Grooves all the way around the outside ensure a tight and force-fit bond with the wall.

Picture may differ from selected product

### **FEATURES**

Wall sleeve ID (mm): 300 Wall sleeve OD  $\leq$  (mm): 355 wall thickness (mm): 260