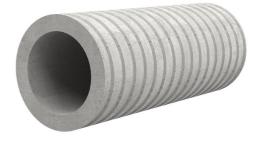

# Fibre cement wall sleeve

## FZR400/260

Article no.: 3030346117

For setting in concrete or mortar. Grooves all the way around the outside ensure a tight and force-fit bond with the wall.

Picture may differ from selected product

## **FEATURES**

Wall sleeve ID (mm): 400Wall sleeve OD  $\leq$ (mm): 470wall thickness (mm): 260