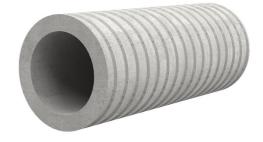

# Fibre cement wall sleeve

# FZR125/900

Article no.: 3030350948

For setting in concrete or mortar. Grooves all the way around the outside ensure a tight and force-fit bond with the wall.

Picture may differ from selected product

### **FEATURES**

Wall sleeve ID (mm): 125 Wall sleeve OD  $\leq$  (mm): 170 wall thickness (mm): 900