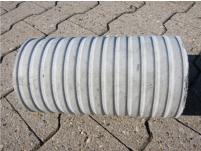

# Fibre cement wall sleeve

# FZR125/900

Article no.: 3030350948

For setting in concrete or mortar. Grooves all the way around the outside ensure a tight and force-fit bond with the wall.



Picture may differ from selected product

### **FACTS**

#### **Advantages:**

- Suitable for all types of wall
- Optimum connection with the concrete
- Also available in large nominal widths
- Asbestos-free

### **Application range:**

• Waterproof concrete stress class 1, waterproof concrete stress class 2

### **FEATURES**

Wall sleeve ID (mm): 125 Wall sleeve OD  $\leq$  (mm): 170 wall thickness (mm): 900

# **PICTURES**







Tel.: +41 62 206 00-70

Fax: +41 62 206 00-79