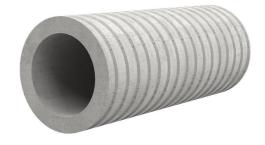

# Fibre cement wall sleeve

## FZR350/260

Article no.: 3030356230

For setting in concrete or mortar. Grooves all the way around the outside ensure a tight and force-fit bond with the wall.

Picture may differ from selected product