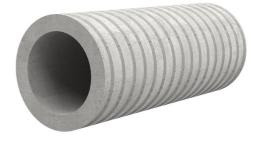

# Fibre cement wall sleeve

## FZR125/260

Article no.: 3030356232

For setting in concrete or mortar. Grooves all the way around the outside ensure a tight and force-fit bond with the wall.

Picture may differ from selected product

## **FEATURES**

Wall sleeve ID (mm): 125 Wall sleeve OD  $\leq$  (mm): 170 wall thickness (mm): 260