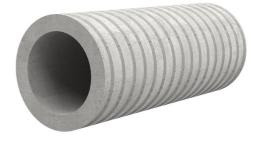

# Fibre cement wall sleeve

## FZR900/350

Article no.: 3030362329

For setting in concrete or mortar. Grooves all the way around the outside ensure a tight and force-fit bond with the wall.

Picture may differ from selected product