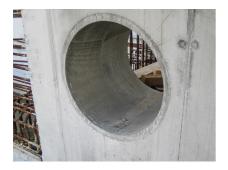

# Fibre cement wall sleeve

## FZR900/350

Article no.: 3030362329

For setting in concrete or mortar. Grooves all the way around the outside ensure a tight and force-fit bond with the wall.



Picture may differ from selected product

### **FACTS**

#### **Advantages:**

- Suitable for all types of wall
- Optimum connection with the concrete
- Also available in large nominal widths
- Asbestos-free

## **Application range:**

• Waterproof concrete stress class 1, waterproof concrete stress class 2

### **FEATURES**

Wall sleeve ID (mm): 900

Wall sleeve OD

(mm):

≤ 1.020

wall thickness (mm): 350

# **PICTURES**







Tel.: +41 62 206 00-70

Fax: +41 62 206 00-79