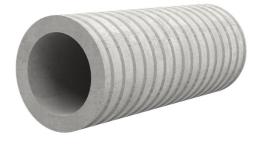

# Fibre cement wall sleeve

FZR300/420

Article no.: 3030363880

For setting in concrete or mortar. Grooves all the way around the outside ensure a tight and force-fit bond with the wall.

Picture may differ from selected product

#### **Advantages:**

- Suitable for all types of wall
- Optimum connection with the concrete
- Also available in large nominal widths
- Asbestos-free

#### **Application range:**

• Waterproof concrete stress class 1, waterproof concrete stress class 2