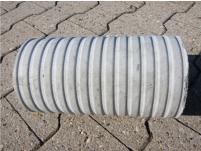

## Fibre cement wall sleeve

# FZR150/290

Article no.: 3030386292

For setting in concrete or mortar. Grooves all the way around the outside ensure a tight and force-fit bond with the wall.



Picture may differ from selected product

## **FACTS**

#### **Advantages:**

- Suitable for all types of wall
- Optimum connection with the concrete
- Also available in large nominal widths
- Asbestos-free

## **Application range:**

• Waterproof concrete stress class 1, waterproof concrete stress class 2

## **FEATURES**

Wall sleeve ID (mm): 150
Wall sleeve OD ≤
(mm): 195
wall thickness (mm): 290

# **PICTURES**







Tel.: +41 62 206 00-70

Fax: +41 62 206 00-79