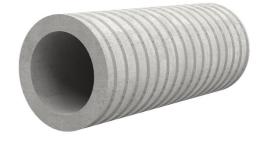

## Fibre cement wall sleeve

# FZR150/290

Article no.: 3030386292

For setting in concrete or mortar. Grooves all the way around the outside ensure a tight and force-fit bond with the wall.

Picture may differ from selected product

## **FEATURES**

Wall sleeve ID (mm): 150
Wall sleeve OD ≤
(mm): 195
wall thickness (mm): 290