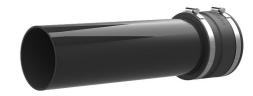

### **Pipe connection** for connecting to core drill or wall sleeve

# KES150 MA160-172/140-163 SET

Article no.: 2125818000, GTIN: 4052487058278

For connecting the Hateflex spiral hose 14150 to core drills or wall sleeves. The pipe socket is connected to the hose with a sleeve. The seal to the wall is established with a press seal (additional requirement).

#### **Dimensions:**

- Pipe socket OD: 160 mm
- Protruding pipe socket length: approx. 440 mm

#### **Material:**

- Sleeve: EPDM
- Pipe socket: PVC
- Clamping straps: W4