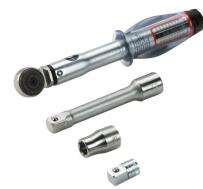

Hateflex spiral hose 14150 to core drills or wall sleeves. The pipe socket is connected to the hose with a sleeve. The seal to the wall is established with a press seal (additional requirement).



Picture may differ from selected product

# FACTS

#### **Advantages:**

- Mechanically stable, elastic connection with system sleeve
- Thick-walled, stable sleeve pipe

#### **Scope of delivery:**

• 1 piece Pipe including sleeve with clamping straps

#### **Dimensions:**

- Pipe socket OD: 160 mm
- Protruding pipe socket length: approx. 440 mm

#### **Material:**

- Sleeve: EPDM
- Pipe socket: PVC
- Clamping straps: W4

#### **Tightness:**

• gastight and watertight to 2.5 bar

# FEATURES

Item: Rohranschluss zur Adaption des Kunststoffspiralschlauches

## PICTURES



## ACCESSORIES REQUIRED



Toolset for KES-M