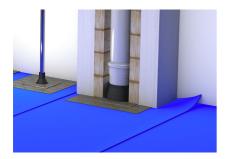

### HFM 1x4-8

Article no.: 3030370203, GTIN: 4052487227971

 prevents convection and the resulting ingress of radon gas into the building

Hauff foil sleeve for secure connection of entries through the slab to a vapour barrier, radon foil or other sheet-type seal on the slab.