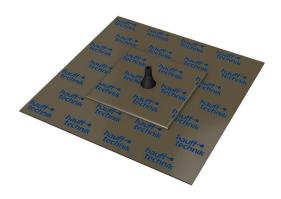

### HFM 1x4-8

Article no.: 3030370203, GTIN: 4052487227971

 prevents convection and the resulting ingress of radon gas into the building

Hauff foil sleeve for secure connection of entries through the slab to a vapour barrier, radon foil or other sheet-type seal on the slab.

# **FEATURES**

Number of cables/medium: Area of application cable OD (mm):

Size (mm):

4-8

150 x 150 mm

**PICTURES** 

Tel.: +41 62 206 00-70

Fax: +41 62 206 00-79