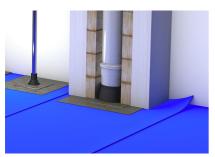

### **Foil sleeve** for entries through the floor slab

# • prevents convection and the resulting ingress of radon gas into the building

Hauff foil sleeve for secure connection of entries through the slab to a vapour barrier, radon foil or other sheet-type seal on the slab.