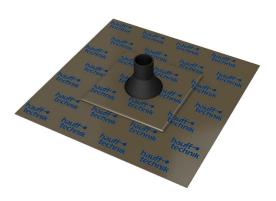

### **Foil sleeve** for entries through the floor slab

# • prevents convection and the resulting ingress of radon gas into the building

Hauff foil sleeve for secure connection of entries through the slab to a vapour barrier, radon foil or other sheet-type seal on the slab.

Picture may differ from selected product